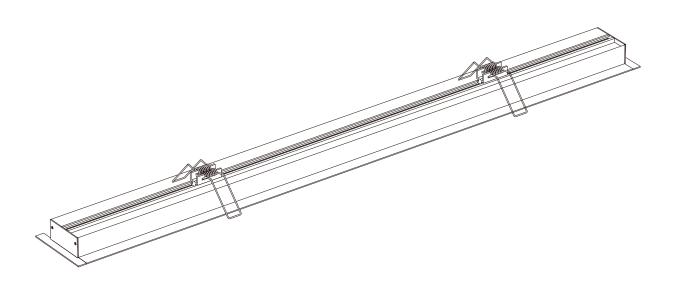

### Installing Instructions

2.Fit the led strip on the aluminium

3.Click/snap on the diffuser from end to end

4.Install the Spring Clips

5.screws the end caps

6.Installation completed.