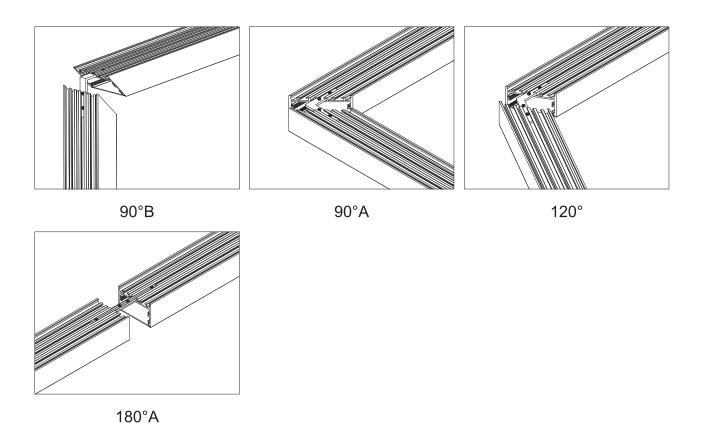

# LM-ER50-2

#### ACCESSORIES:









| Optional Diffuser(PMMA) |                 |          |          |         |       |
|-------------------------|-----------------|----------|----------|---------|-------|
| ER60                    |                 |          |          |         |       |
| Dimensions(mm)          | Max strip width | Opal     | New opal | Frosted | Clear |
| 50*37.5                 | 46mm            | √        | √        | 1       | /     |
| Code                    |                 | ER50-2-0 | ER50-2-N | /       | /     |
| Light Transmittance     |                 | 60%      | 74%      | /       | 1     |

<38.4W/m Aluminum Profile Weight:1.2kg/m

Stocked length availability:2m,2.5m. Customized length below 6m upon your request.

### Applicable joiners



## Other installation & Connection ways.



### Installing Instructions







2.Fit the led strip on the aluminium



3.Click/snap on the diffuser from end to end



4.Install the Spring Clips



5.screws the end caps



6.Installation completed.



#### Installing Instructions

Recessed