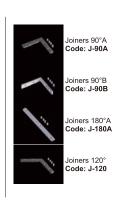

# LM-ER50-2

#### ACCESSORIES:









| Optional Diffuser(PMMA) |                 |          |          |         |       |
|-------------------------|-----------------|----------|----------|---------|-------|
| ER60                    |                 |          |          |         |       |
| Dimensions(mm)          | Max strip width | Opal     | New opal | Frosted | Clear |
| 50*37.5                 | 46mm            | √        | √        | 1       | /     |
| Code                    |                 | ER50-2-0 | ER50-2-N | /       | /     |
| Light Transmittance     |                 | 60%      | 74%      | /       | 1     |

<38.4W/m Aluminum Profile Weight:1.2kg/m

Stocked length availability:2m,2.5m. Customized length below 6m upon your request.

### Applicable joiners



## Other installation & Connection ways.