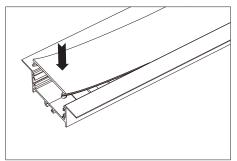

### Installing Instructions

2.Fit the led strip on the aluminium

3.Click/snap on the diffuser from end to end

4.Install the Spring Clips

5.screws the end caps

6.Installation completed.