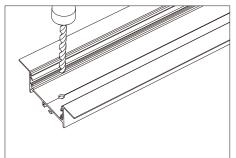

### Installing Instructions

2.Fit the led strip on the aluminium

3.Click/snap on the diffuser from end to end

4.Install the Spring Clips

5.screws the end caps

6.Installation completed.