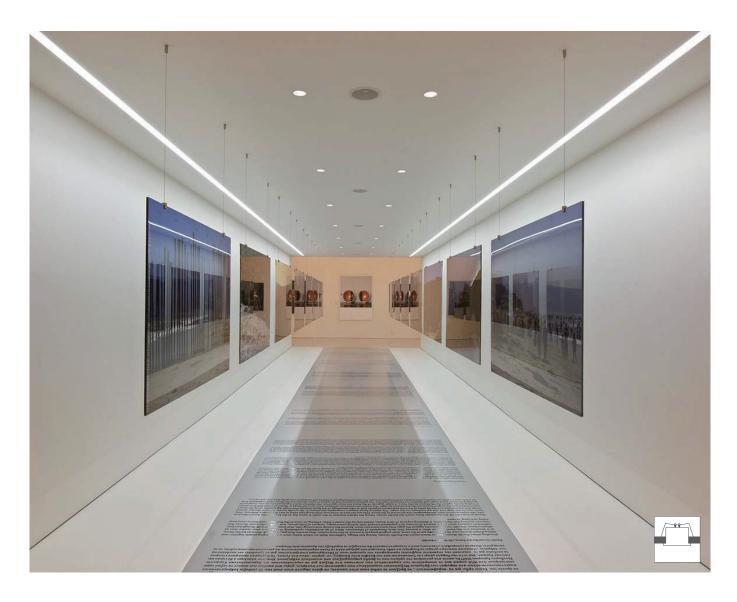

|
| Dimensions(mm)          | Max strip width | Opal     | New opal | Frosted | Clear |
| 50*37.5                 | 46mm            | √        | √        | 1       | /     |
| Code                    |                 | ER50-2-0 | ER50-2-N | /       | /     |
| Light Transmittance     |                 | 60%      | 74%      | /       | 1     |

<38.4W/m Aluminum Profile Weight:1.2kg/m

Stocked length availability:2m,2.5m. Customized length below 6m upon your request.

### Applicable joiners



## Other installation & Connection ways.



### Installing Instructions







2.Fit the led strip on the aluminium



3.Click/snap on the diffuser from end to end



4.Install the Spring Clips



5.screws the end caps



6.Installation completed.



#### Installing Instructions

Recessed