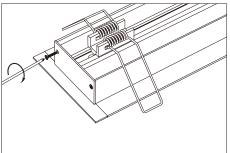

### Installing Instructions

2.Fit the led strip on the aluminium

3.Click/snap on the diffuser from end to end

4.Install the Spring Clips

5.screws the end caps

6.Installation completed.