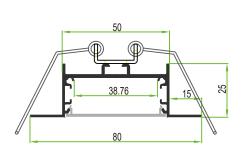

<38.4W/m Aluminum Profile Weight:1.2kg/m

Stocked length availability:2m,2.5m. Customized length below 6m upon your request.