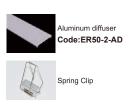

#### ACCESSORIES:

| Optional Diffuser(PMMA) |                 |          |          |         |       |
|-------------------------|-----------------|----------|----------|---------|-------|
| ER60                    |                 |          |          |         |       |
| Dimensions(mm)          | Max strip width | Opal     | New opal | Frosted | Clear |
| 50*37.5                 | 46mm            | √        | √        | 1       | /     |
| Code                    |                 | ER50-2-0 | ER50-2-N | /       | /     |
| Light Transmittance     |                 | 60%      | 74%      | /       | 1     |

### Installing Instructions

2.Fit the led strip on the aluminium

3.Click/snap on the diffuser from end to end

4.Install the Spring Clips

5.screws the end caps

6.Installation completed.