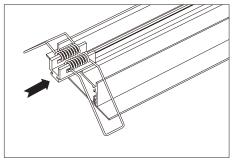

### Installing Instructions

2.Fit the led strip on the aluminium

3.Click/snap on the diffuser from end to end

4.Install the Spring Clips

5.screws the end caps

6.Installation completed.