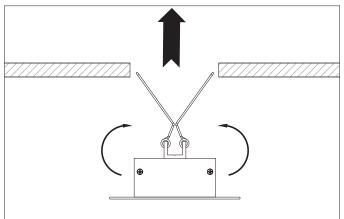

### Installing Instructions

2.Fit the led strip on the aluminium

3.Click/snap on the diffuser from end to end

4.Install the Spring Clips

5.screws the end caps

6.Installation completed.

#### Installing Instructions

Recessed