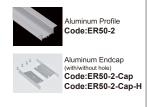

<38.4W/m Aluminum Profile Weight:1.2kg/m

Stocked length availability:2m,2.5m. Customized length below 6m upon your request.

### Applicable joiners