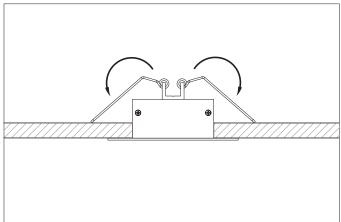

### Installing Instructions

2.Fit the led strip on the aluminium

3.Click/snap on the diffuser from end to end

4.Install the Spring Clips

5.screws the end caps

6.Installation completed.

#### Installing Instructions

Recessed