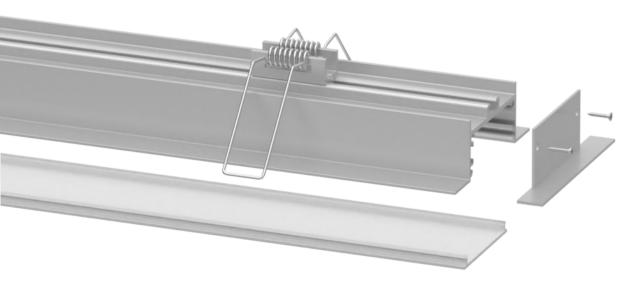

### Installing Instructions

2.Fit the led strip on the aluminium

3.Click/snap on the diffuser from end to end

4.Install the Spring Clips

5.screws the end caps

6.Installation completed.